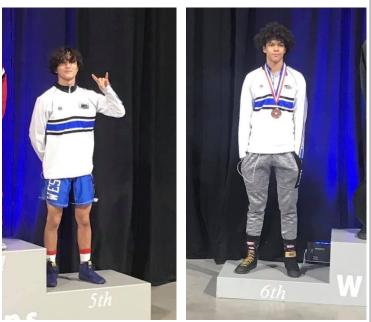

## All State Honors for Wrestling

Congratulations to our two Wolf Wrestlers earning All-State honors this past weekend:

**Juan Cantu**—Sophomore 106, went 3-1 at State and Placed 5th

**Freddie Pagan**—Junior 145, went 3-2 and placed 6th

This the10th consecutive year Westside Wrestling has had at least one All State Wrestler, and the 5th time in the last 10 years that Westside has had MULTIPLE ALL STATE wrestlers in the same season!

Juan Cantu, 5th Place

Freddie Pagan, 6th Place

Additional kudos to Head Coach Mike Froehlich on receiving an Outstanding Achievement Award, presented by HISD Director of Athletics, Andre' Walker.

Westside Wrestling claimed its 20th District Title earlier this season. We commend Coach Froehlich, Coach Carter and all of the wrestlers for their hard work and dedication. You make Westside proud!